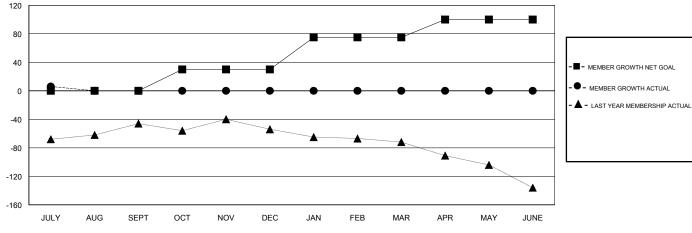

## GMT: CARLTON LLOYD LOCATION FLORIDA

GMT CA

| Clubs         |               |             |               | Members               |                           |                         |                                                    |
|---------------|---------------|-------------|---------------|-----------------------|---------------------------|-------------------------|----------------------------------------------------|
|               | RESULTS FOR   | R 2018-2019 |               | RESULTS FOR 2018-2019 |                           |                         |                                                    |
| QUARTER       | NEW CLUB GOAL | NEW CLUBS   | DROPPED CLUBS | QUARTER               | MEMBER GROWTH NET<br>GOAL | MEMBER GROWTH<br>ACTUAL | DROPPED<br>MEMBERS ACTUAL<br>(including transfers) |
| JULY/AUG/SEPT | 0             | 0           | 0             | JULY/AUG/SEPT         | 0                         | 21                      | 9                                                  |
| OCT/NOV/DEC   | 1             | 0           | 0             | OCT/NOV/DEC           | 30                        | 0                       | 0                                                  |
| JAN/FEB/MAR   | 1             | 0           | 0             | JAN/FEB/MAR           | 45                        | 0                       | 0                                                  |
| APR/MAY/JUNE  | 1             | 0           | 0             | APR/MAY/JUNE          | 25                        | 0                       | 0                                                  |

## GOALS AND ACTUAL MEMBERS CUMULATIVE

| DROPPED CLUBS: 0  DROPPED MEMBERS |   | 10 CLUBS OF 50 ADDED 1 OR MORE NEW MEMBERS | GENDER DISTRIBUTION  MALE 673 (52.62%)  FEMALE 606 (47.38%)  Women Percentage Fiscal Year Goal: 46% |     |
|-----------------------------------|---|--------------------------------------------|-----------------------------------------------------------------------------------------------------|-----|
| DECEASED                          | 1 | CLICK HERE FOR CUMULATIVE                  | TOTAL FAMILY UNIT MEMBERS                                                                           | 360 |
| CLUB CANCELLED                    | 0 | MEMBERSHIP DATA                            | FAMILY MEMBERS PAYING HALF                                                                          | 183 |
| OTHER                             | 8 |                                            | DUES                                                                                                |     |
| TOTAL                             | 9 |                                            |                                                                                                     |     |