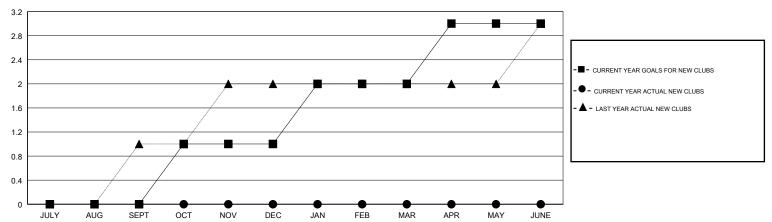

## GMT: CARLTON LLOYD LOCATION FLORIDA

GMT CA

| Clubs         |               |             |               | Members               |                           |                         |                                                    |
|---------------|---------------|-------------|---------------|-----------------------|---------------------------|-------------------------|----------------------------------------------------|
|               | RESULTS FOR   | R 2018-2019 |               | RESULTS FOR 2018-2019 |                           |                         |                                                    |
| QUARTER       | NEW CLUB GOAL | NEW CLUBS   | DROPPED CLUBS | QUARTER               | MEMBER GROWTH NET<br>GOAL | MEMBER GROWTH<br>ACTUAL | DROPPED<br>MEMBERS ACTUAL<br>(including transfers) |
| JULY/AUG/SEPT | 0             | 0           | 0             | JULY/AUG/SEPT         | 0                         | 21                      | 9                                                  |
| OCT/NOV/DEC   | 1             | 0           | 0             | OCT/NOV/DEC           | 30                        | 0                       | 0                                                  |
| JAN/FEB/MAR   | 1             | 0           | 0             | JAN/FEB/MAR           | 45                        | 0                       | 0                                                  |
| APR/MAY/JUNE  | 1             | 0           | 0             | APR/MAY/JUNE          | 25                        | 0                       | 0                                                  |

## GOALS AND ACTUAL NEW CLUBS CUMULATIVE